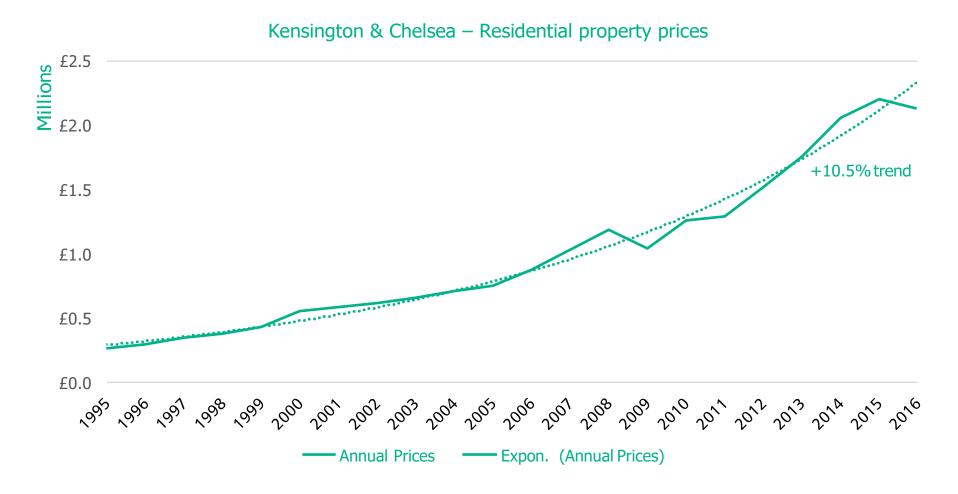

### **Our Market**







Purchase

Design

Renovate

Sell

Investment Returns









Investment opportunity

Single property investment

£1.6m cash requirement

Developer co-invests

Expected 15% investor IRR

### **Creating beautiful homes in London prime locations (Kensington, Chelsea, Knightsbridge & Mayfair)**

### A stable and established market for residential property



# **Investment opportunity**

# **Full transparency** (pre profit share)

|            |                                                                                                                                             |